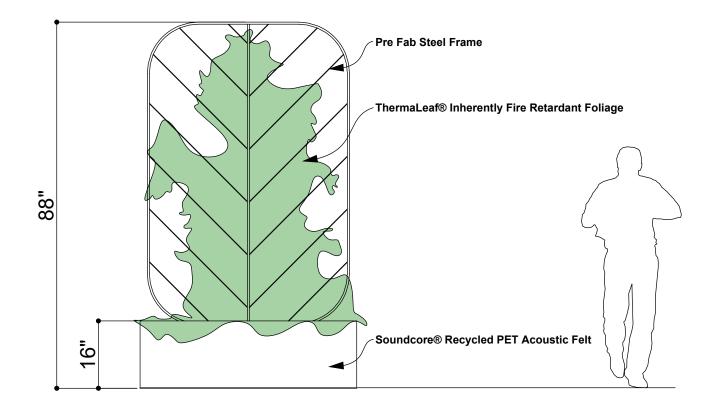

### ELEVATION

(1) ELEVATION 1

## INTRODUCTION

Tropico Plant Pot 002, similar to Tropico Plant Pot 001, is a trellis planter on a Soundcore® footing. The diagonal lines and wire shapes, however, give it a light and airy appearance. The aspect of transparency is emphasized in this variation and creates an open area of focus for your space, perfect for highlighting an area without covering it up entirely.