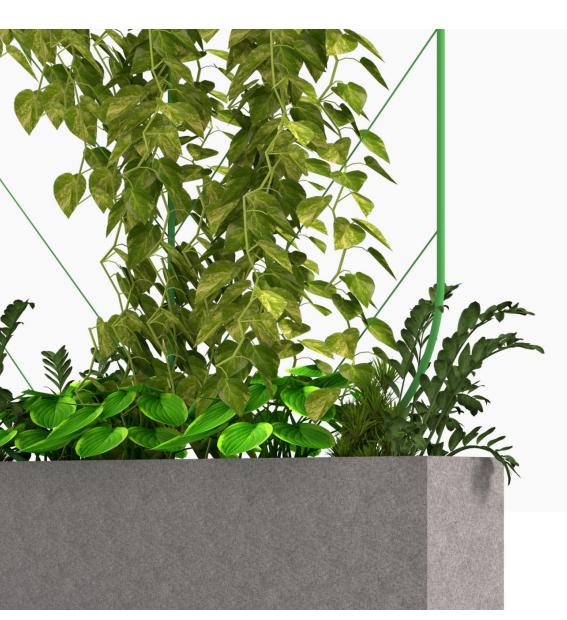

#### GREENERY CONFIGURATIONS

#### THERMALEAF® FOLIAGE SYSTEMS

We offer foliage systems for every project and environment type, ranging from live plants to preserved options, to long-lasting replica greenery. Interior vegetation must pass strict fire codes, and ThermaLeaf® greenery ensures fire code compliance as the safest commercially available foliage - that means complete design flexibility with guaranteed feasibility.