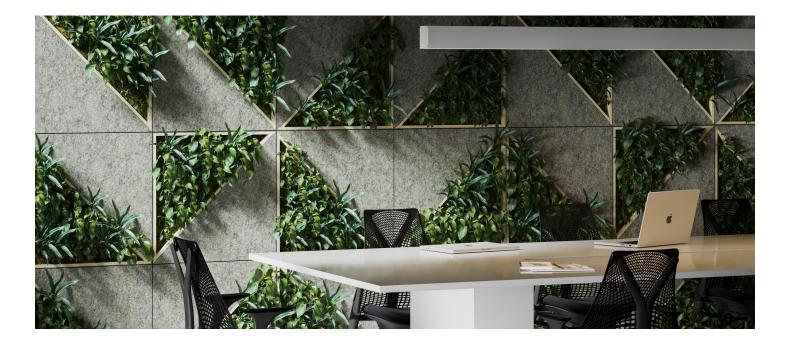

## INTRODUCTION

Tropico Plant Pot 002, similar to Tropico Plant Pot 001, is a trellis planter on a Soundcore® footing. The diagonal lines and wire shapes, however, give it a light and airy appearance. The aspect of transparency is emphasized in this variation and creates an open area of focus for your space, perfect for highlighting an area without covering it up entirely.

## EXPERIENCE VARIETY

The variety of the Tropico Plant Pot collection is vast. From the plants you choose to the texture they lay on you can customize your exerience and make it your own.

#### GREENERY CONFIGURATIONS