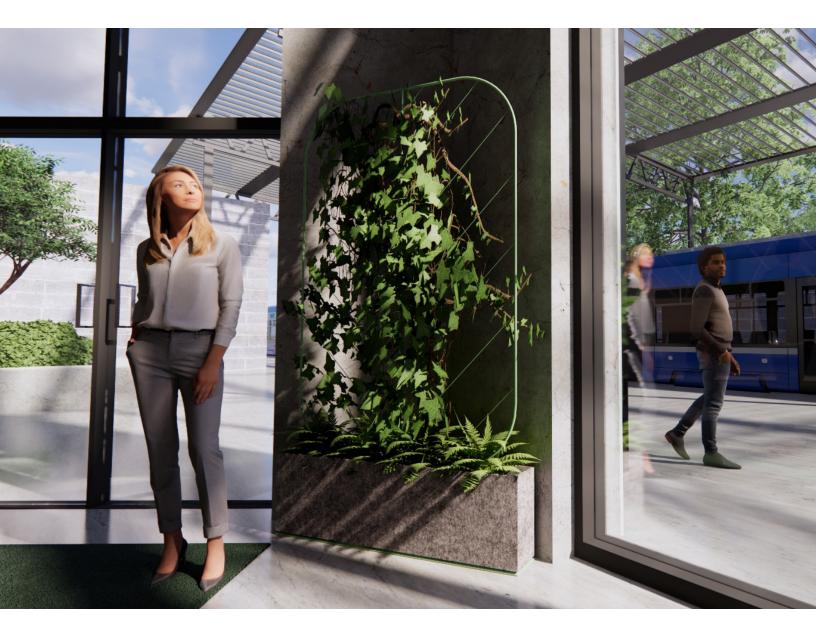

## INTRODUCTION

Tropico Plant Pot 002, similar to Tropico Plant Pot 001, is a trellis planter on a Soundcore® footing. The diagonal lines and wire shapes, however, give it a light and airy appearance. The aspect of transparency is emphasized in this variation and creates an open area of focus for your space, perfect for highlighting an area without covering it up entirely.

#### PERSPECTIVE VIEW