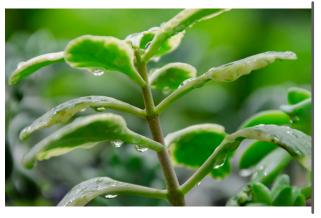

#### THERMALEAF® FOLIAGE SYSTEMS

We offer foliage systems for every project and environment type, ranging from live plants to preserved options, to long-lasting replica greenery. Interior vegetation must pass strict fire codes, and ThermaLeaf® greenery ensures fire code compliance as the safest commercially available foliage - that means complete design flexibility with guaranteed feasibility.

## REPLICA GREENERY

Replica greenery is the most versatile indoor foliage system, with a massive variety of plant types that can be mixed and matched regardless of atmospheric conditions.

## PRESERVED GREENERY

Preserved greenery maintains the appearance of live plants with less ongoing maintenance. While not every plant can be preserved, certain fronds and reindeer moss remain incredibly popular choices.

## LIVE GREENERY

Live greenery has a soothing presence and invokes a greater sense of wellness and sustainability. Some conditions may limit the viability of live greenery, as it is climate-sensitive and requires ongoing care.