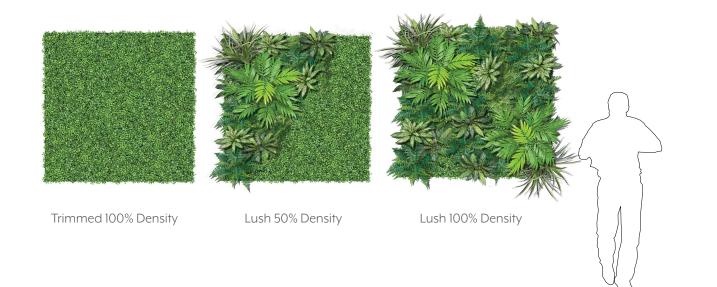

BIO-PSB-002





## INTRODUCTION

Tropico Plant Pot 002, similar to Tropico Plant Pot 001, is a trellis planter on a Soundcore® footing. The diagonal lines and wire shapes, however, give it a light and airy appearance. The aspect of transparency is emphasized in this variation and creates an open area of focus for your space, perfect for highlighting an area without covering it up entirely.









## EXPERIENCE VARIETY

The variety of the Tropico Plant Pot collection is vast. From the plants you choose to the texture they lay on you can customize your exerience and make it your own.

#### PERSPECTIVE VIEW



### ELEVATION



(1) ELEVATION 1

#### GREENERY CONFIGURATIONS





#### THERMALEAF® FOLIAGE SYSTEMS

We offer foliage systems for every project and environment type, ranging from live plants to preserved options, to long-lasting replica greenery. Interior vegetation must pass strict fire codes, and ThermaLeaf® greenery ensures fire code compliance as the safest commercially available foliage - that means complete design flexibility with guaranteed feasibility.



## REPLICA GREENERY

Replica greenery is the most versatile indoor foliage system, with a massive variety of plant types that can be mixed and matched regardless of atmospheric conditions.







## PRESERVED GREENERY

Preserved greenery maintains the appearance of live plants with less ongoing maintenance. While not every plant can be preserved, certain fronds and reindeer moss remain incredib