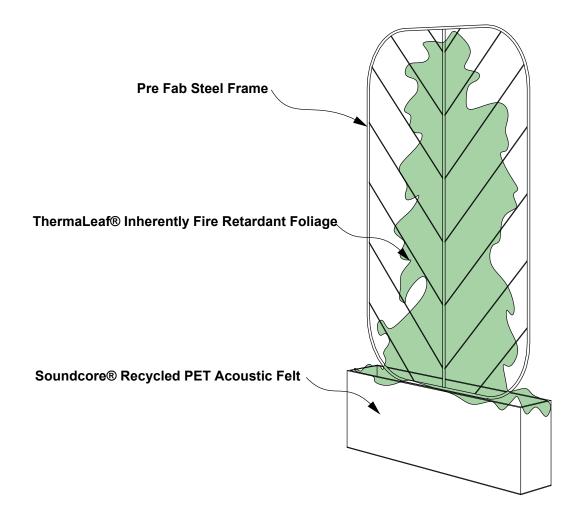

#### PERSPECTIVE VIEW

## INTRODUCTION

Tropico Plant Pot 002, similar to Tropico Plant Pot 001, is a trellis planter on a Soundcore® footing. The diagonal lines and wire shapes, however, give it a light and airy appearance. The aspect of transparency is emphasized in this variation and creates an open area of focus for your space, perfect for highlighting an area without covering it up entirely.